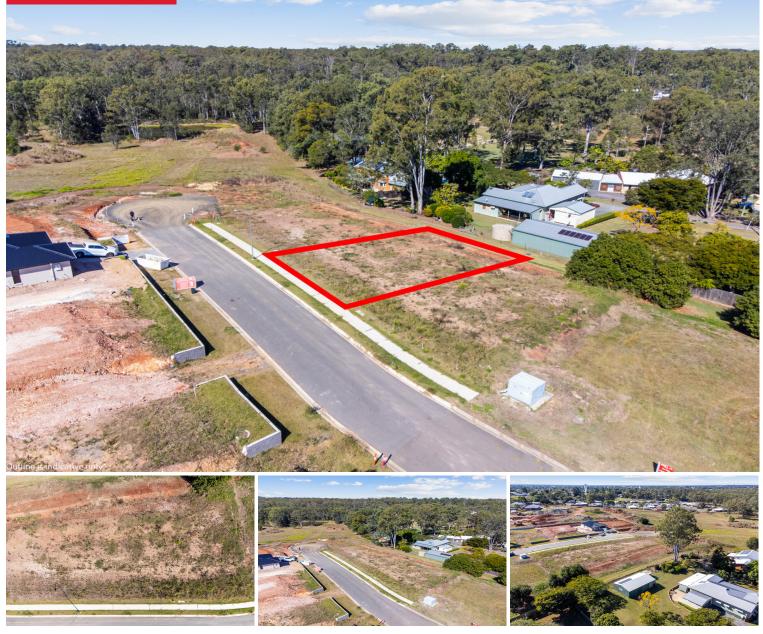

## 13 Jindilli Way, Tinana

This vacant land in the highly sought-after Tinana offers ample opportunity for investors and first homeowners alike. This 652 m2 block is titled and ready for you to build on so you can enjoy all Tinana has to offer.

652m2 allotment

All town services

Titled and ready to build on

**Reasonable covenants** 

**Close to Tinana State School and local business** 

You will be disappointed if you miss the opportunity to secure this prime parcel of land. Call Corrie & Rachel now for more information.